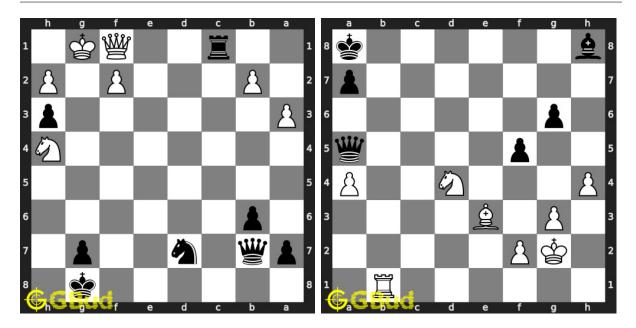

#### 43. Gain queen in 2 moves

#### 44. Gain opponent's queen in 2 moves

Level: medium, Next Move: Black Level: medium, Next Move: White Solution: https://gbud.in/gmx63b4 Solution: https://gbud.in/gmx63b4