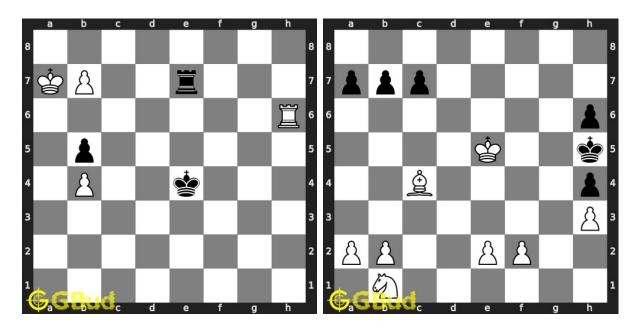

#### 41. Promote your pawn in 2 moves

Level: medium, Next Move: White Solution: https://gbud.in/gmx63b4

#### 42. Mate in 2 moves

Level: medium, Next Move: White Solution: https://gbud.in/gmx63b4

#### 43. Gain queen in 2 moves

#### 44. Gain opponent's queen in 2 moves

Level: medium, Next Move: Black Level: medium, Next Move: White Solution: https://gbud.in/gmx63b4 Solution: https://gbud.in/gmx63b4