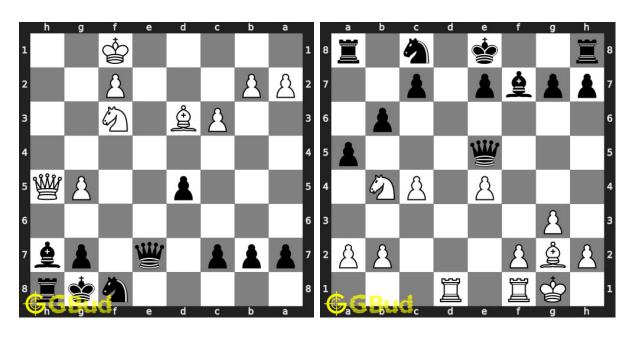

#### 45. Mate in 2 moves

Level: medium, Next Move: Black Level: hard, Next Move: Black

#### 46. Mate in 3 moves

Solution: https://gbud.in/gmx63b4 Solution: https://gbud.in/gmx63b4

#### 47. Mate in 4 moves

Level: hard, Next Move: White Solution: https://gbud.in/gmx63b4