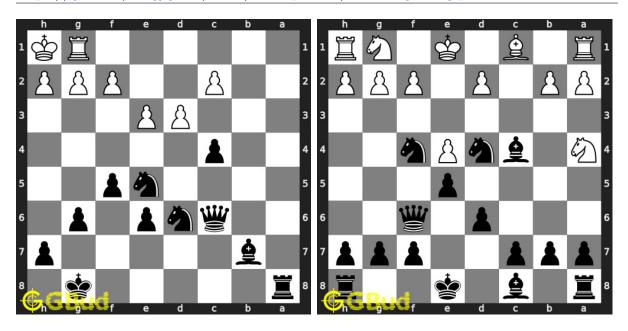

#### 48. Mate in 2 moves

Level: medium, Next Move: Black Solution: https://gbud.in/gmx63b4

#### 49. Mate in 2 moves

Level: medium, Next Move: Black Level: hard, Next Move: White