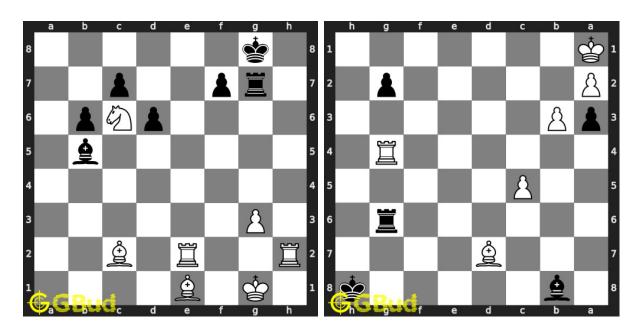

### 50. Gain opponent's queen in 2 moves

Solution: https://gbud.in/gmx63b4 Solution: https://gbud.in/gmx63b4

Figure 1: Solve other puzzles @ https://gbud.in/chsgppz